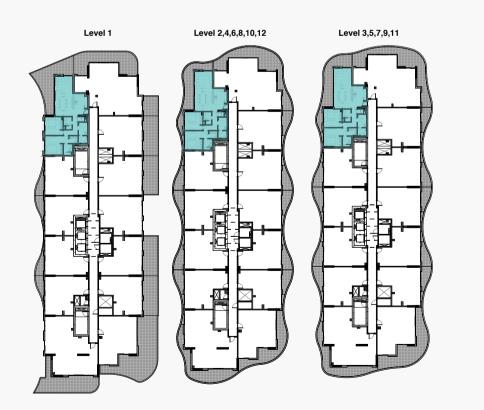

Units | 101,102,107,108,111,112,201,202,208,209,212,213,301,302,308,309,312,313,401,402,408,409,412,413,501,502,508,509,512,513,601,602,608,609,612,613,701,702,708,709,712,713,801,802,808,809, 812,813,901,902,908,909,912,913,1001,1002,1008,1009,1012,1013,1101,1102,1108,1109,1112,1113,1201,1202,1208,1209,1212,1213,1301,1306,1307,1310,1311,1401,1406,1407,1410,1411