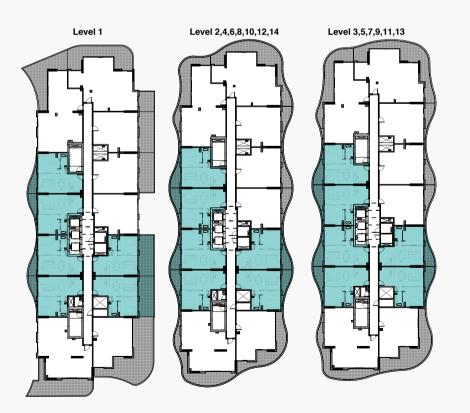

Units | 101,102,107,108,111,112,201,202,208,209,212,213,301,302,308,309,312,313,401,402,408,409,412,413,501,502,508,509,512,513,601,602,608,609,612,613,701,702,708,709,712,713,801,802,808,809, 812,813,901,902,908,909,912,913,1001,1002,1008,1009,1012,1013,1101,1102,1108,1109,1112,1113,1201,1202,1208,1209,1212,1213,1301,1306,1307,1310,1311,1401,1406,1407,1410,1411