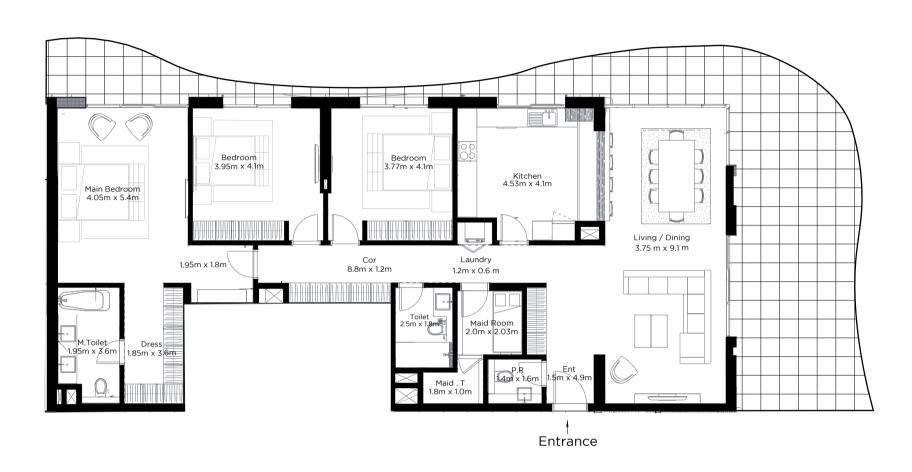

### Designed to Inspire

The Bay Residence apartments have been created to accommodate all the necessities needed for ultra-comfortable and plush living, and to render them truly exceptional, through nature-inspired materials, smooth surfaces, clear spaces, open arrangements, details inspired by culture and tradition, all further enhanced with stunning views of the ocean and the lagoon.