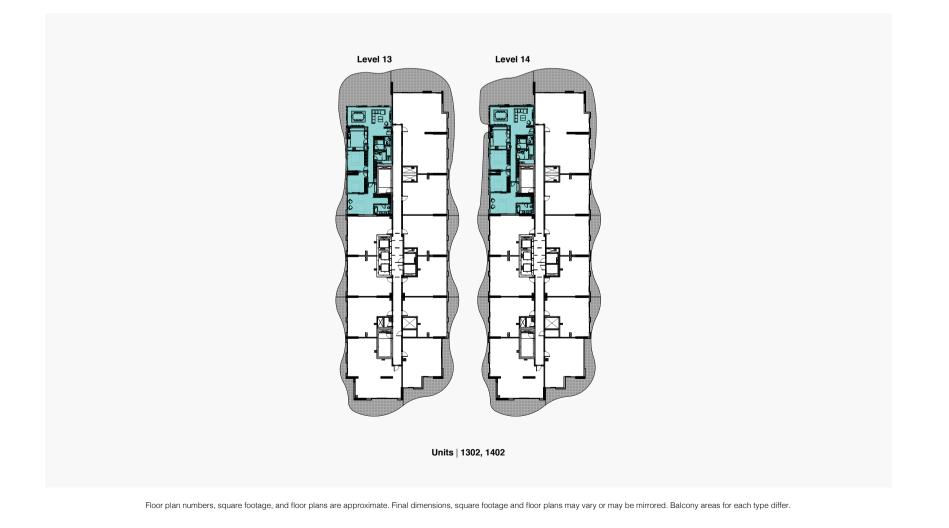

|              | Sq.f     | Sq.mt |
|--------------|----------|-------|
| Unit Area    | 1819.116 | 169   |
| Balcony Area | 721.188  | 67    |
| Total Area   | 2540.304 | 236   |

Level 13 Level 14 Đ Units | 1303, 1403