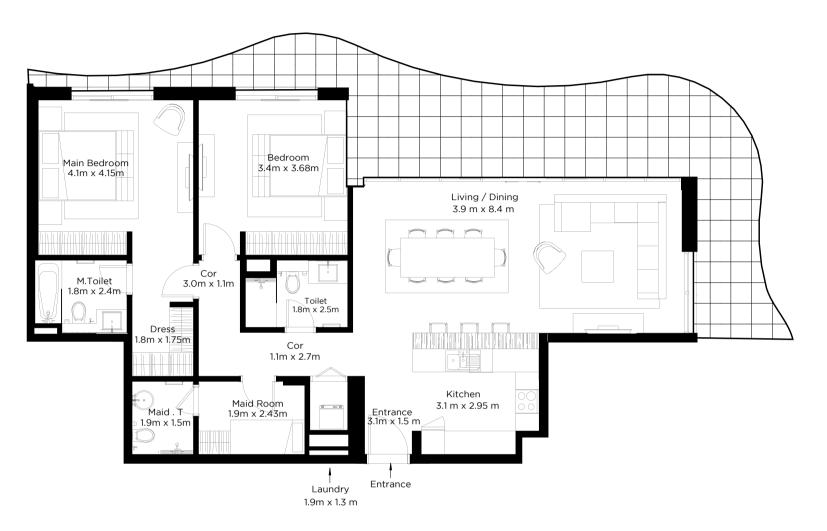

#### **TYPE 1.2**

Floor plan numbers, square footage, and floor plans are approximate. Final dimensions, square footage and floor plans may vary or may be mirrored. Balcony areas for each type differ.