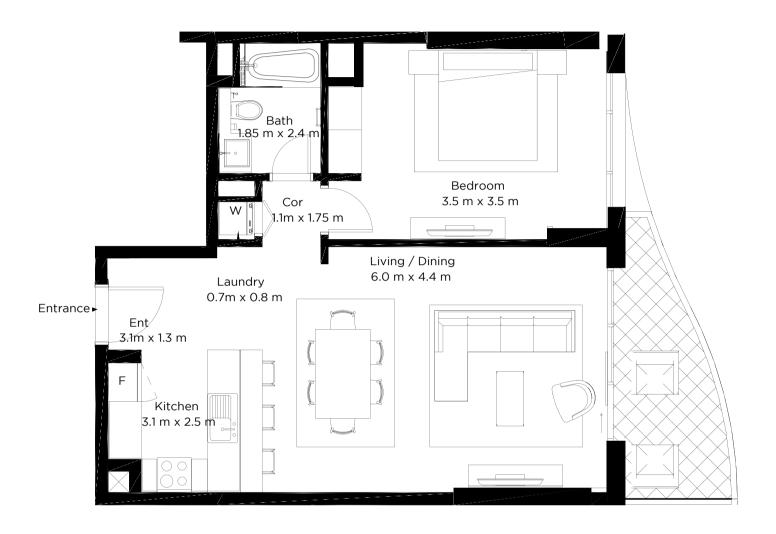

#### **TYPE 1.2**

Floor plan numbers, square footage, and floor plans are approximate. Final dimensions, square footage and floor plans may vary or may be mirrored. Balcony areas for each type differ.