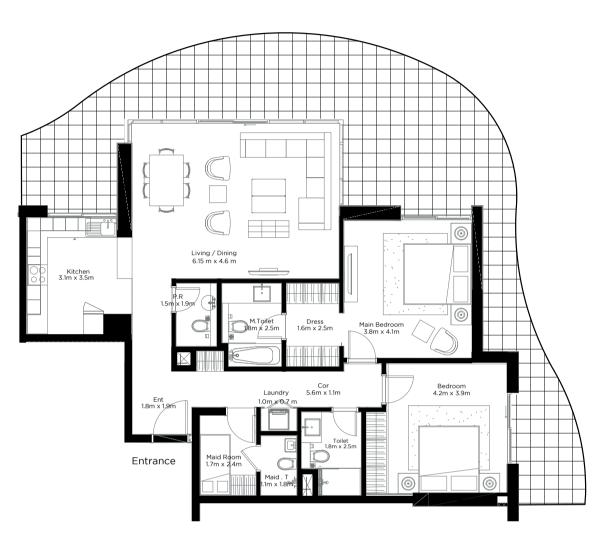

#### **TYPE 1.3**

|              | Sq.f    | Sq.mt |
|--------------|---------|-------|
| Unit Area    | 785.772 | 73    |
| Balcony Area | 96.876  | 9     |
| Total Area   | 882.648 | 82    |

Units I 207,307,407,507,607,707,807,907,1007,1107,1207,1305,1405