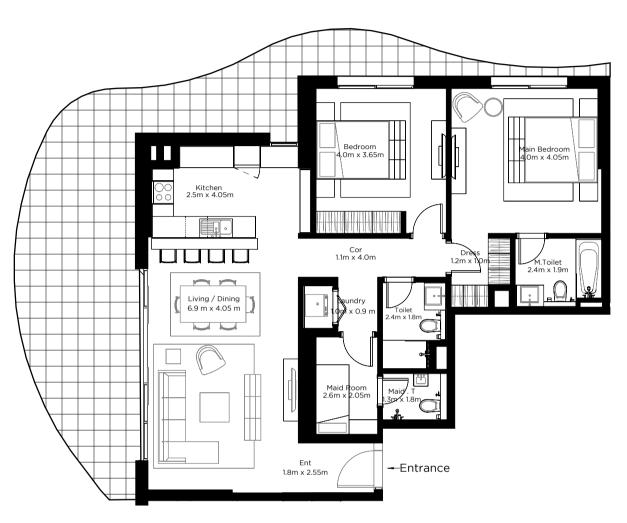

Units | 101,102,107,108,111,112,201,202,208,209,212,213,301,302,308,309,312,313,401,402,408,409,412,413,501,502,508,509,512,513,601,602,608,609,612,613,701,702,708,709,712,713,801,802,808,809, 812,813,901,902,908,909,912,913,1001,1002,1008,1009,1012,1013,1101,1102,1108,1109,1112,1113,1201,1202,1208,1209,1212,1213,1301,1306,1307,1310,1311,1401,1406,1407,1410,1411