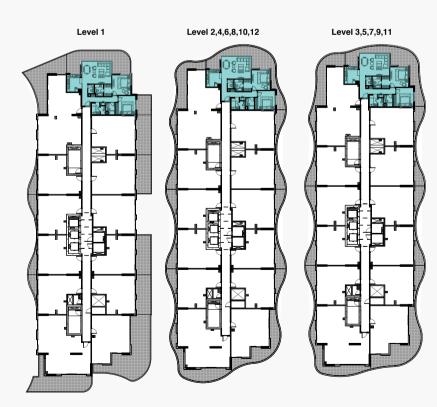

Units | 101,102,107,108,111,112,201,202,208,209,212,213,301,302,308,309,312,313,401,402,408,409,412,413,501,502,508,509,512,513,601,602,608,609,612,613,701,702,708,709,712,713,801,802,808,809, 812,813,901,902,908,909,912,913,1001,1002,1008,1009,1012,1013,1101,1102,1108,1109,1112,1113,1201,1202,1208,1209,1212,1213,1301,1306,1307,1310,1311,1401,1406,1407,1410,1411