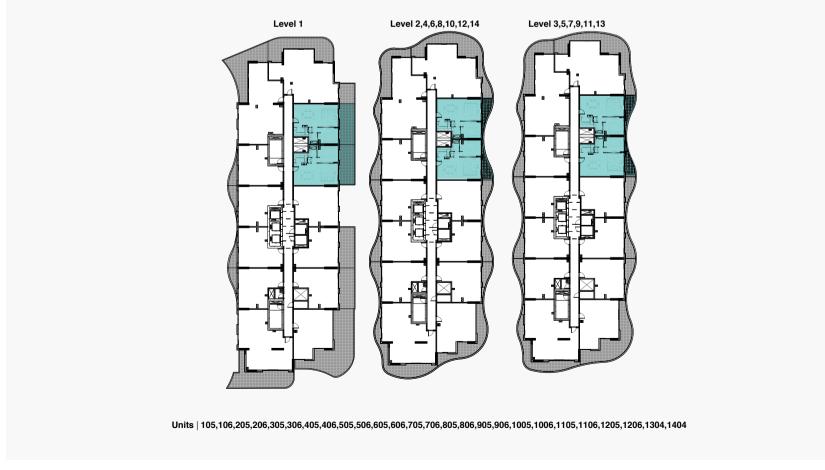

Units | 101,102,107,108,111,112,201,202,208,209,212,213,301,302,308,309,312,313,401,402,408,409,412,413,501,502,508,509,512,513,601,602,608,609,612,613,701,702,708,709,712,713,801,802,808,809, 812,813,901,902,908,909,912,913,1001,1002,1008,1009,1012,1013,1101,1102,1108,1109,1112,1113,1201,1202,1208,1209,1212,1213,1301,1306,1307,1310,1311,1401,1406,1407,1410,1411