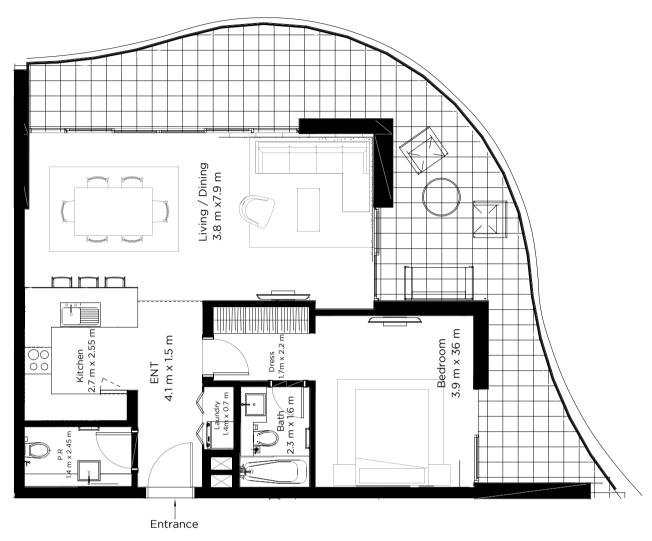

#### **TYPE 1.2**

Floor plan numbers, square footage, and floor plans are approximate. Final dimensions, square footage and floor plans may vary or may be mirrored. Balcony areas for each type differ.