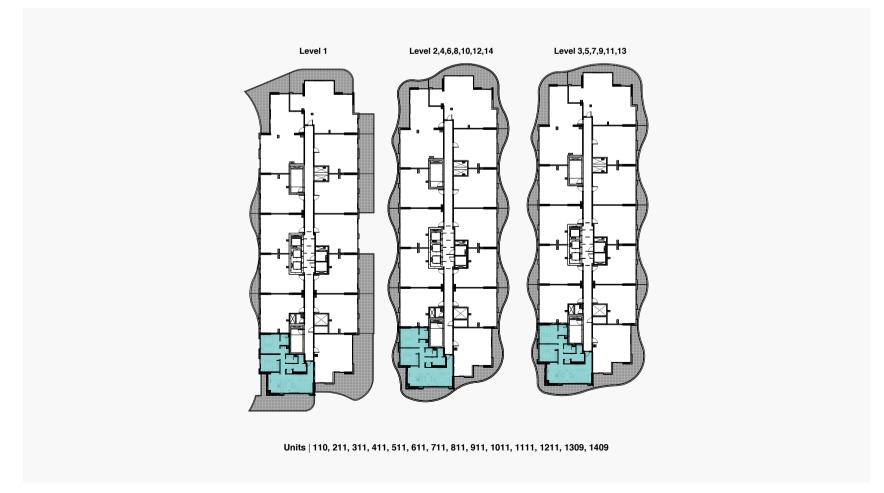

Units | 101,102,107,108,111,112,201,202,208,209,212,213,301,302,308,309,312,313,401,402,408,409,412,413,501,502,508,509,512,513,601,602,608,609,612,613,701,702,708,709,712,713,801,802,808,809, 812,813,901,902,908,909,912,913,1001,1002,1008,1009,1012,1013,1101,1102,1108,1109,1112,1113,1201,1202,1208,1209,1212,1213,1301,1306,1307,1310,1311,1401,1406,1407,1410,1411