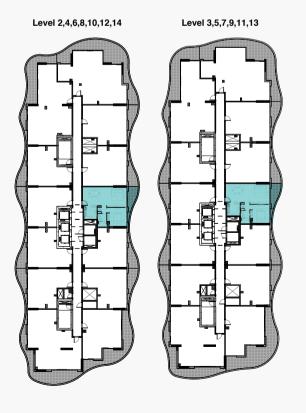

Units | 101,102,107,108,111,112,201,202,208,209,212,213,301,302,308,309,312,313,401,402,408,409,412,413,501,502,508,509,512,513,601,602,608,609,612,613,701,702,708,709,712,713,801,802,808,809, 812,813,901,902,908,909,912,913,1001,1002,1008,1009,1012,1013,1101,1102,1108,1109,1112,1113,1201,1202,1208,1209,1212,1213,1301,1306,1307,1310,1311,1401,1406,1407,1410,1411