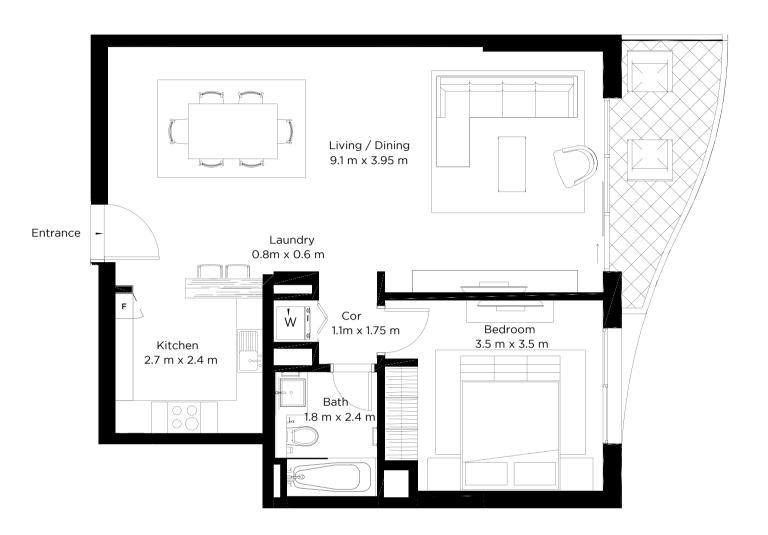

Units | 101,102,107,108,111,112,201,202,208,209,212,213,301,302,308,309,312,313,401,402,408,409,412,413,501,502,508,509,512,513,601,602,608,609,612,613,701,702,708,709,712,713,801,802,808,809, 812,813,901,902,908,909,912,913,1001,1002,1008,1009,1012,1013,1101,1102,1108,1109,1112,1113,1201,1202,1208,1209,1212,1213,1301,1306,1307,1310,1311,1401,1406,1407,1410,1411

#### **TYPE 1.2**

Floor plan numbers, square footage, and floor plans are approximate. Final dimensions, square footage and floor plans may vary or may be mirrored. Balcony areas for each type differ.