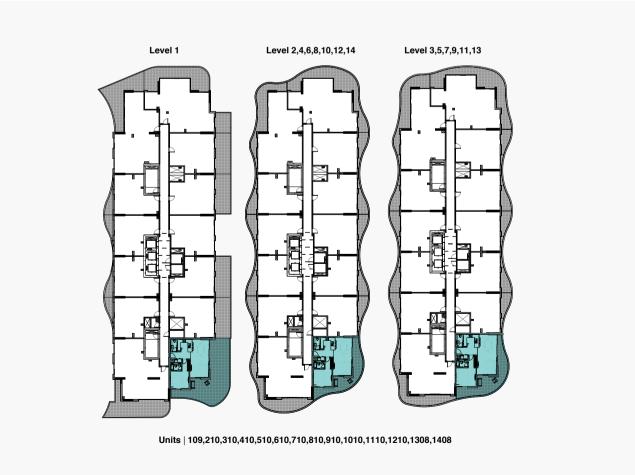

Units | 101,102,107,108,111,112,201,202,208,209,212,213,301,302,308,309,312,313,401,402,408,409,412,413,501,502,508,509,512,513,601,602,608,609,612,613,701,702,708,709,712,713,801,802,808,809, 812,813,901,902,908,909,912,913,1001,1002,1008,1009,1012,1013,1101,1102,1108,1109,1112,1113,1201,1202,1208,1209,1212,1213,1301,1306,1307,1310,1311,1401,1406,1407,1410,1411