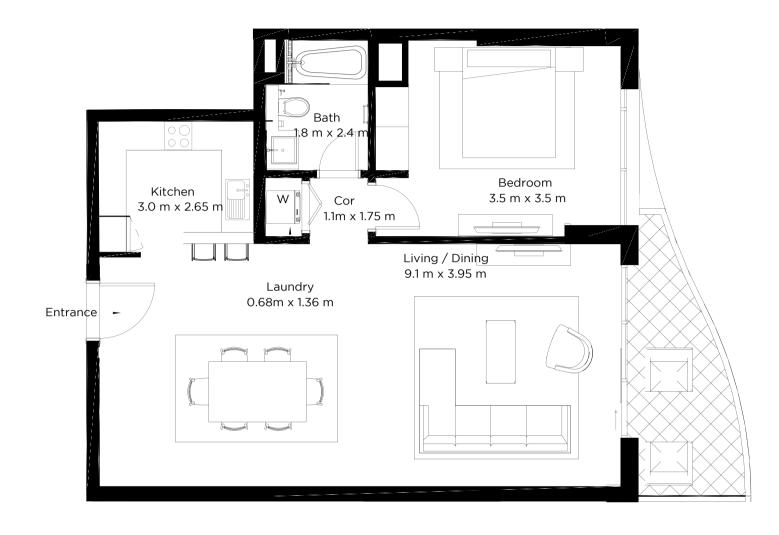

Units | 101,102,107,108,111,112,201,202,208,209,212,213,301,302,308,309,312,313,401,402,408,409,412,413,501,502,508,509,512,513,601,602,608,609,612,613,701,702,708,709,712,713,801,802,808,809, 812,813,901,902,908,909,912,913,1001,1002,1008,1009,1012,1013,1101,1102,1108,1109,1112,1113,1201,1202,1208,1209,1212,1213,1301,1306,1307,1310,1311,1401,1406,1407,1410,1411

#### **TYPE 1.2**

Floor plan numbers, square footage, and floor plans are approximate. Final dimensions, square footage and floor plans may vary or may be mirrored. Balcony areas for each type differ.