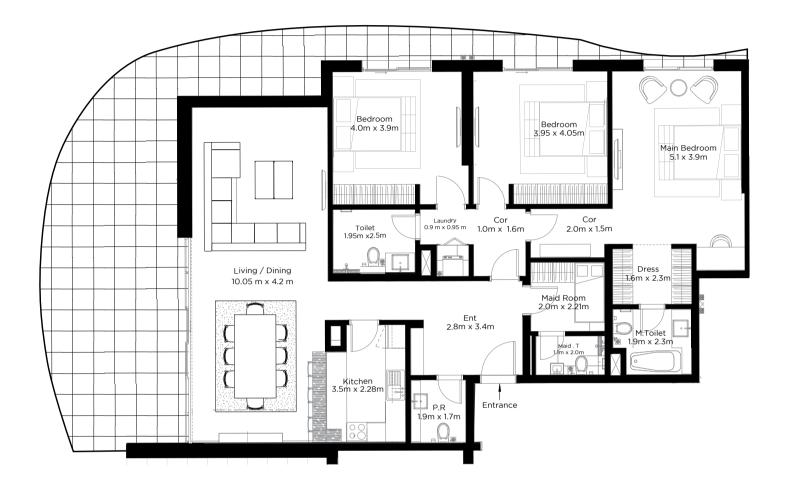

### TYPE 1

|              | Sq.f     | Sq.mt |
|--------------|----------|-------|
| Unit Area    | 1313.208 | 122   |
| Balcony Area | 355.212  | 33    |
| Total Area   | 1668.42  | 155   |

Units | 103, 203, 303, 403, 503, 603, 703, 803, 903, 1003, 1103, 1203